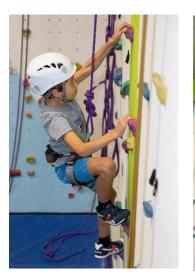

#### WIGHT CLIMBING

We have the only indoor climbing wall on the Island which offers 7 climbing lines, we have routes for both beginners and experienced climbers, as well as a traversing wall. The routes are set monthly and we welcome climber feedback on these to ensure the wall stays fresh and exciting. Our wall is 6 to 7 metres in height and offers top rope climbing and lead climbing. We have a range of sessions available including instructor led sessions for children and adults and private hire for independent climbers. We also welcome group bookings.