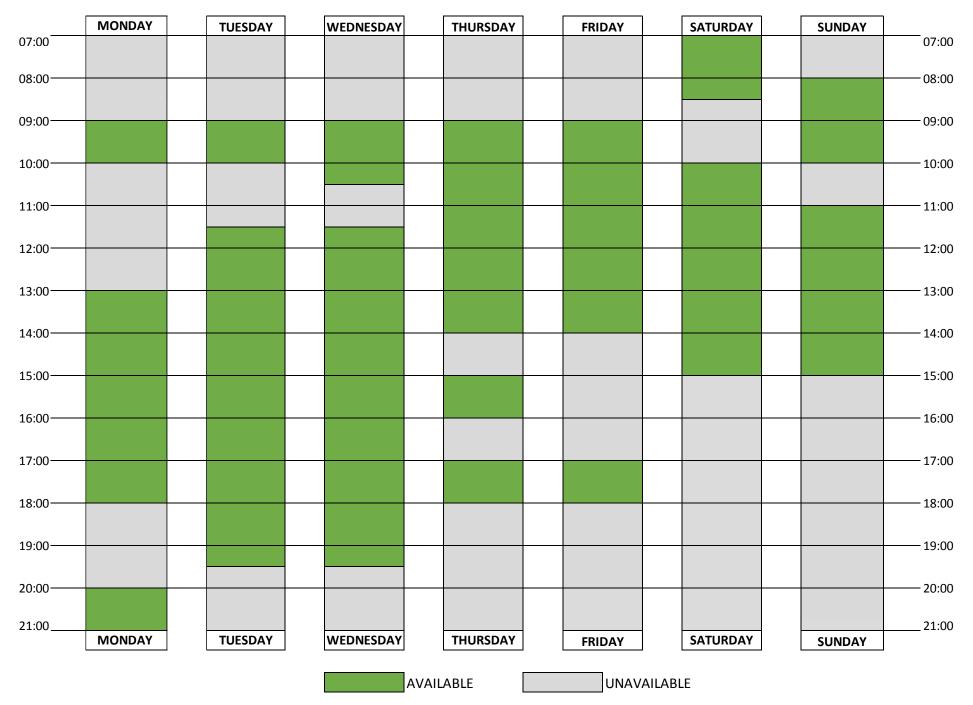

## UNSUPERVISED CLIMBING WALL OPENING TIMES

# West Sports & Community Centre

Freshwater, Isle of Wight, PO40 9XH

Tel: (01983) 752168 www.westwight.org.uk E-mail: info@westwight.org.uk

Reg. Charity No. 273334 🔘 🕨 f

Unsupervised Climbing Wall Opening Times - 1<sup>st</sup> - 28<sup>th</sup> July 2024

Please note: booking is essential, climbing wall use is subject to availability