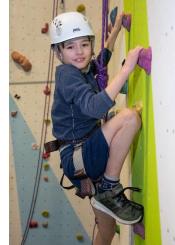

#### WIGHT CLIMBING

We have the only indoor climbing wall on the Island which offers 7 climbing lines, we have routes for both beginners and experienced climbers, as well as a traversing wall. The routes are set monthly and we welcome climber feedback on these to ensure the wall stays fresh and exciting. Our wall is 6 to 7 metres in height and offers top rope climbing and lead climbing. We have a range of sessions available including instructor led sessions for children and adults and private hire for independent climbers. We also welcome group bookings.