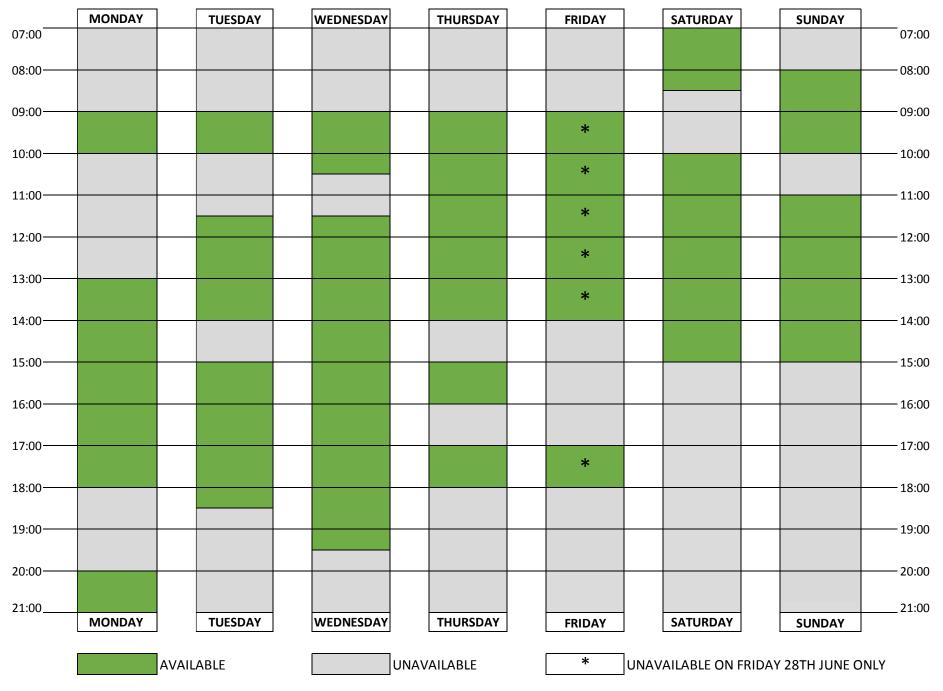

# **UNSUPERVISED CLIMBING WALL OPENING TIMES**

Tel: (01983) 752168 www.westwight.org.uk E-mail: info@westwight.org.uk

## Unsupervised Climbing Wall Opening Times - 3<sup>rd</sup> - 30<sup>th</sup> June 2024

Please note: booking is essential, climbing wall use is subject to availability