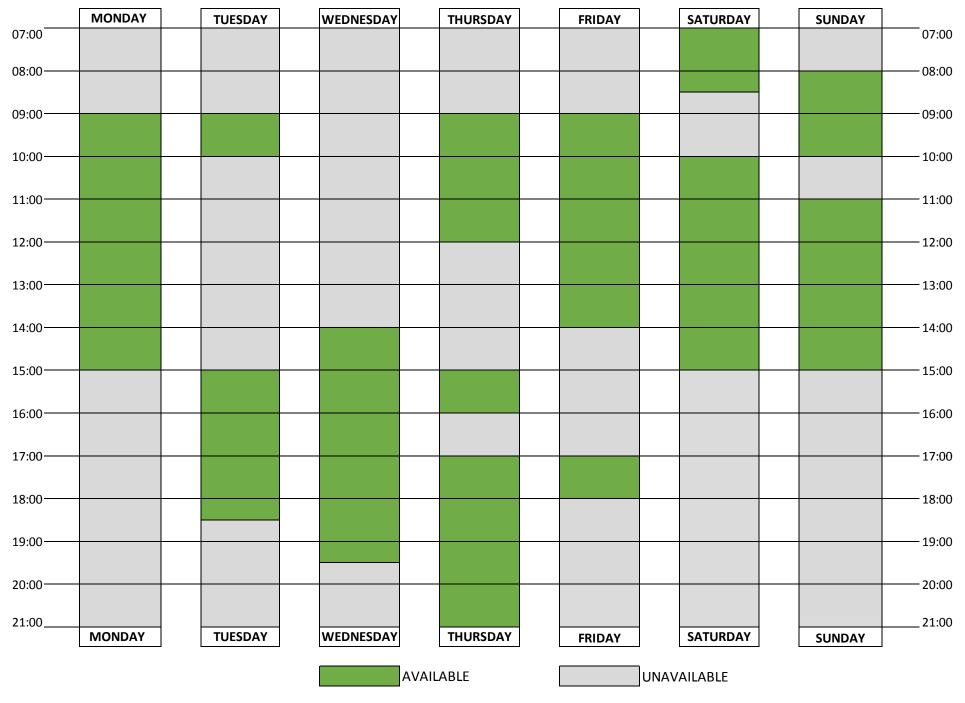

# **UNSUPERVISED CLIMBING WALL OPENING TIMES**

27th May - 2nd June 2024

Tel: (01983) 752168 www.westwight.org.uk E-mail: info@westwight.org.uk

### Unsupervised Climbing Wall Opening Times - 27th May - 2nd June 2024

Please note: booking is essential, climbing wall use is subject to availability