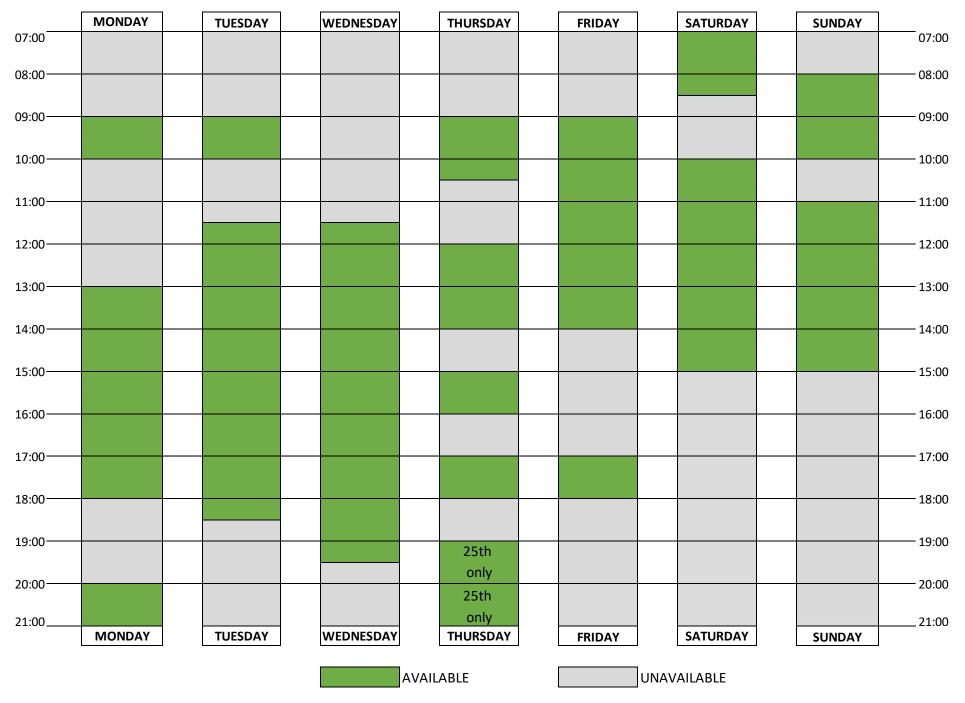

# **UNSUPERVISED CLIMBING WALL OPENING TIMES**

15<sup>th</sup> - 30<sup>th</sup> April 2024

Tel: (01983) 752168 www.westwight.org.uk E-mail: info@westwight.org.uk

### Unsupervised Climbing Wall Opening Times - 15th - 30th April 2024

Please note: booking is essential, climbing wall use is subject to availability