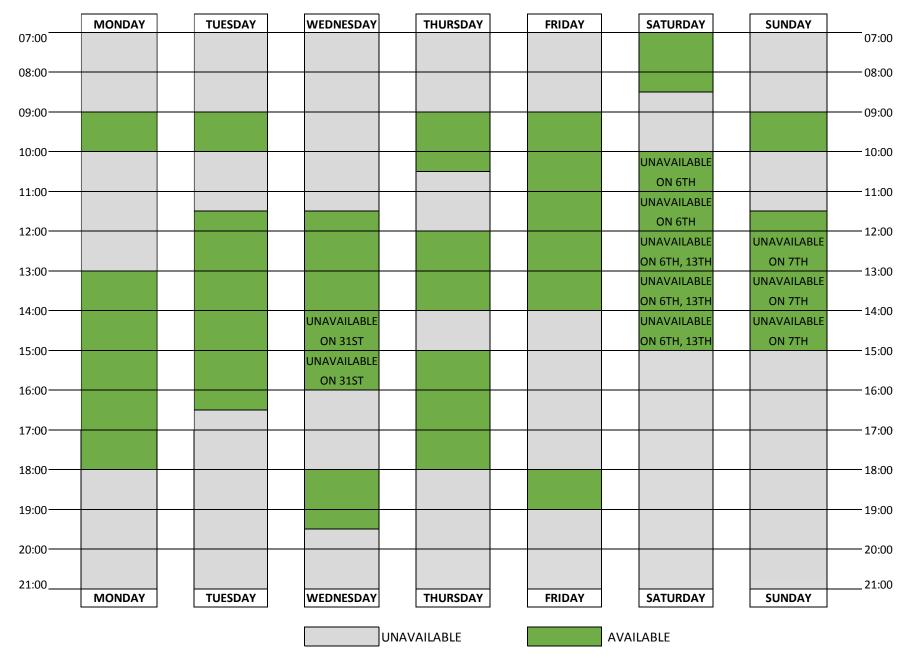

## UNSUPERVISED CLIMBING WALL OPENING TIMES

January 2024

### Please note; the centre will be closed on January 1st 2024

### Unsupervised Climbing Wall Opening Times - January 2024

Please note: the centre will be CLOSED on Jauary 1st 2024

Please note: booking is essential, climbing wall use is subject to availability