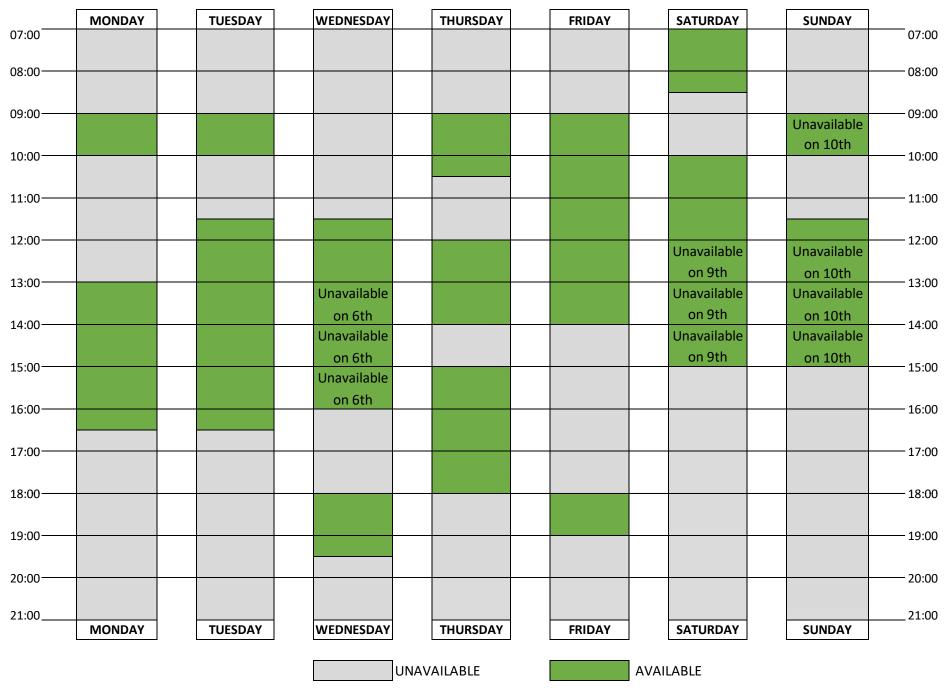

# **UNSUPERVISED CLIMBING** WALL OPENING

1st - 17th December 2023

# Unsupervised Climbing Wall Opening Times - 1st - 17th December 2023

Please note: booking is essential, climbing wall use is subject to availability