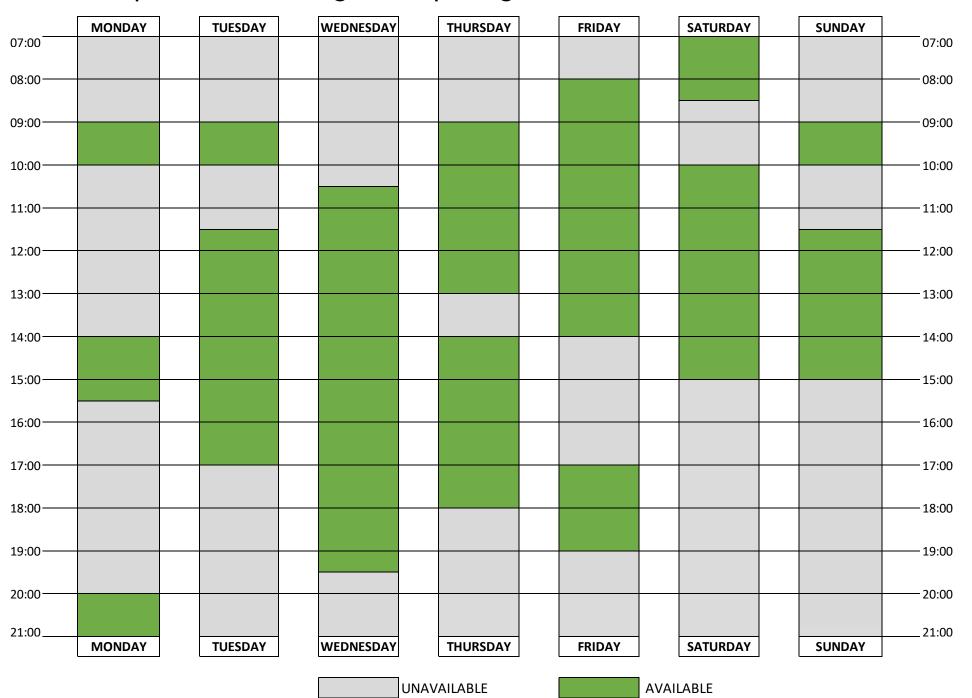

## **UNSUPERVISED CLIMBING** WALL OPENING

1st - 22nd October 2023

### Unsupervised Climbing Wall Opening Times - 1st - 22nd October 2023