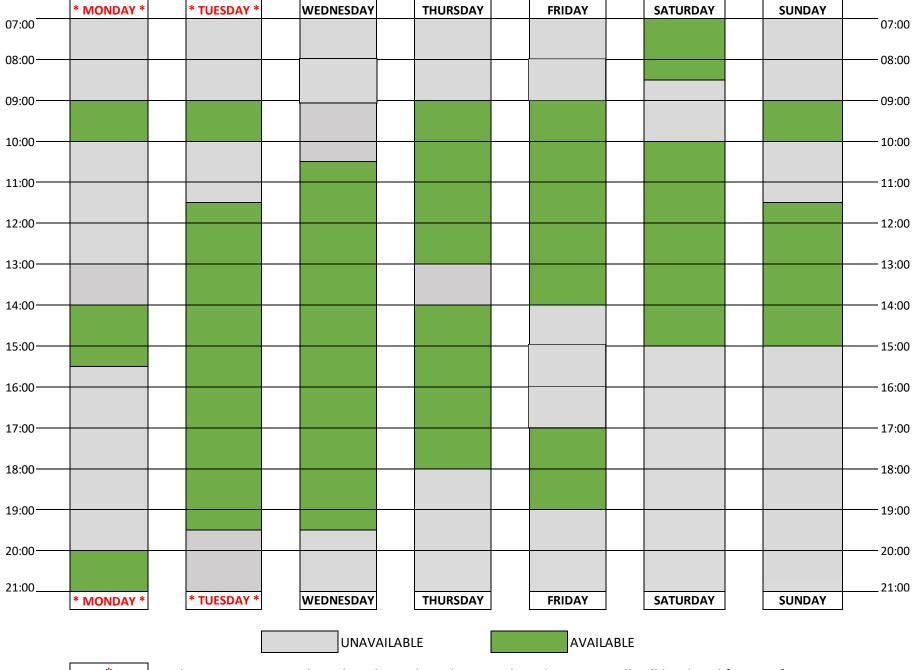

## **UNSUPERVISED CLIMBING** WALL OPENING

4<sup>th</sup> - 30<sup>th</sup> September 2023

### Unsupervised Climbing Wall Opening Times - 4th - 30th September 2023

Please note; on Monday 4th and Tuesday 5th September, the Sports Hall will be closed for resurfacing