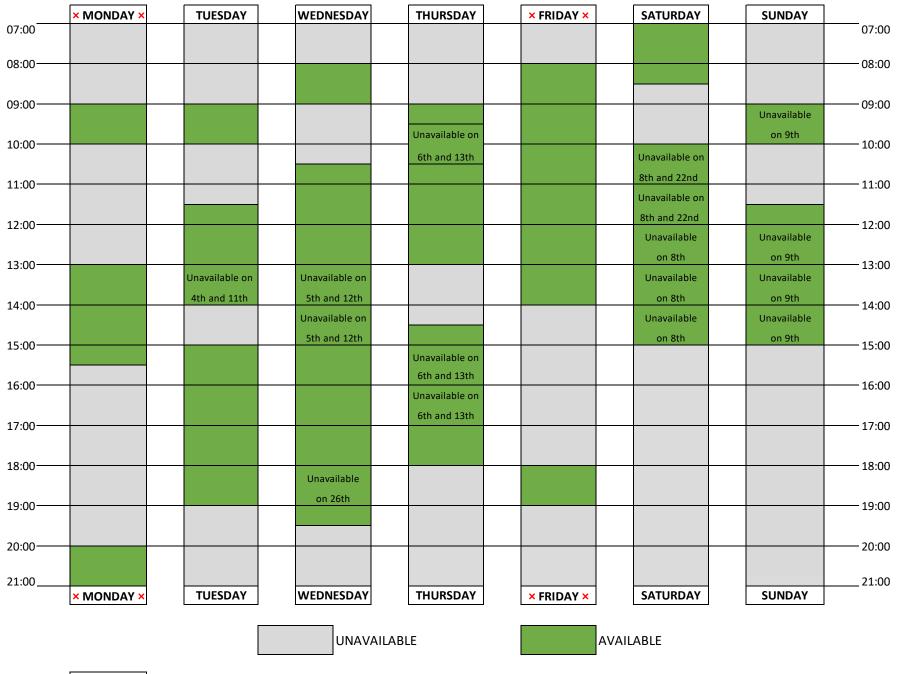

## **UNSUPERVISED CLIMBING WALL OPENING TIMES**

April 2023

## **Bank Holiday Opening Times**

Friday 7<sup>th</sup> April - 09:00 - 10:00 Monday 10<sup>th</sup> April - 10:00 - 16:00

## UNSUPERVISED CLIMBING WALL OPENING TIMES - April 2023

Bank Holiday Opening Times - Monday 10th April - 10:00 - 16:00 - Friday 7th April - 09:00 - 10:00

Please note: booking is essential, climbing wall use is subject to availability