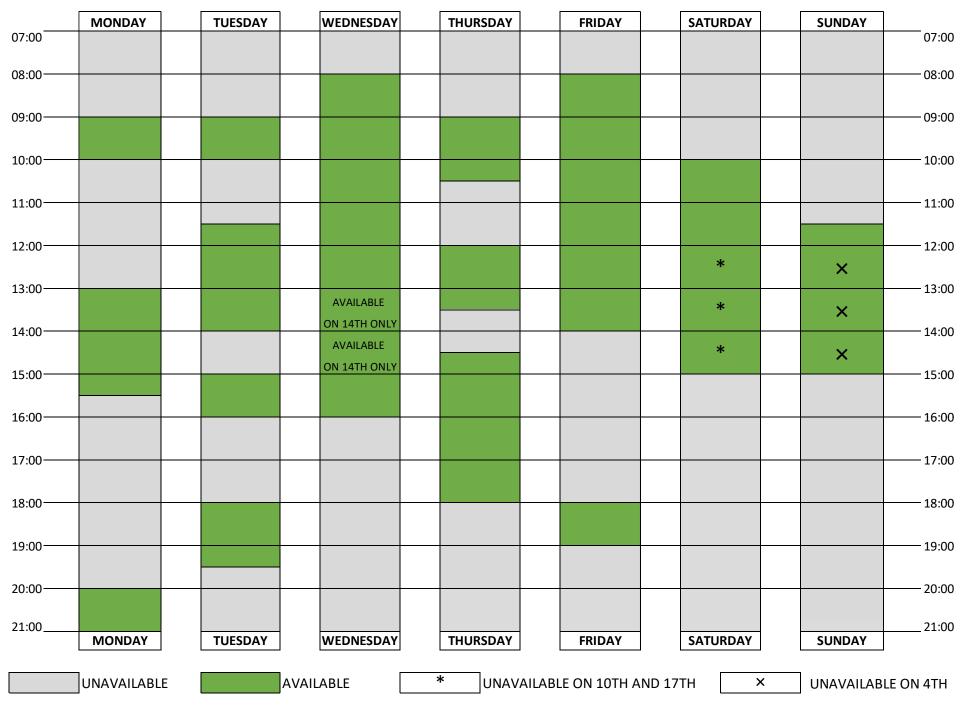

## **UNSUPERVISED CLIMBING** WALL OPENING

1st - 18th DECEMBER 2022

### UNSUPERVISED CLIMBING WALL OPENING TIMES - 1st - 18th DECEMBER 2022