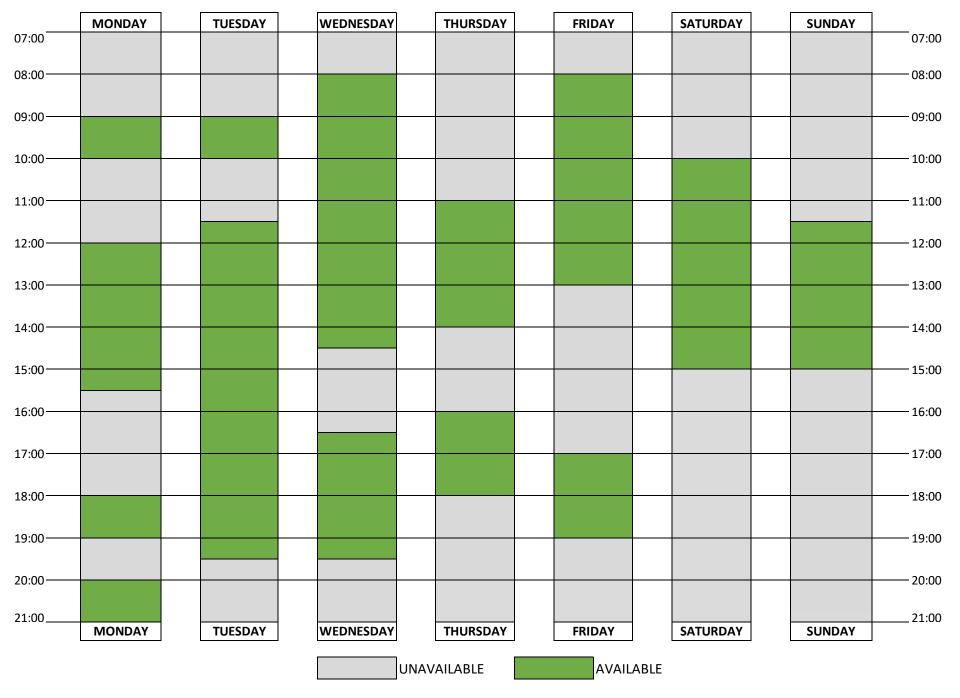

# **UNSUPERVISED CLIMBING** WALL OPENING

24<sup>th</sup> - 31<sup>st</sup> OCTOBER 2022

# UNSUPERVISED CLIMBING WALL OPENING TIMES - 24th - 31st OCTOBER 2022