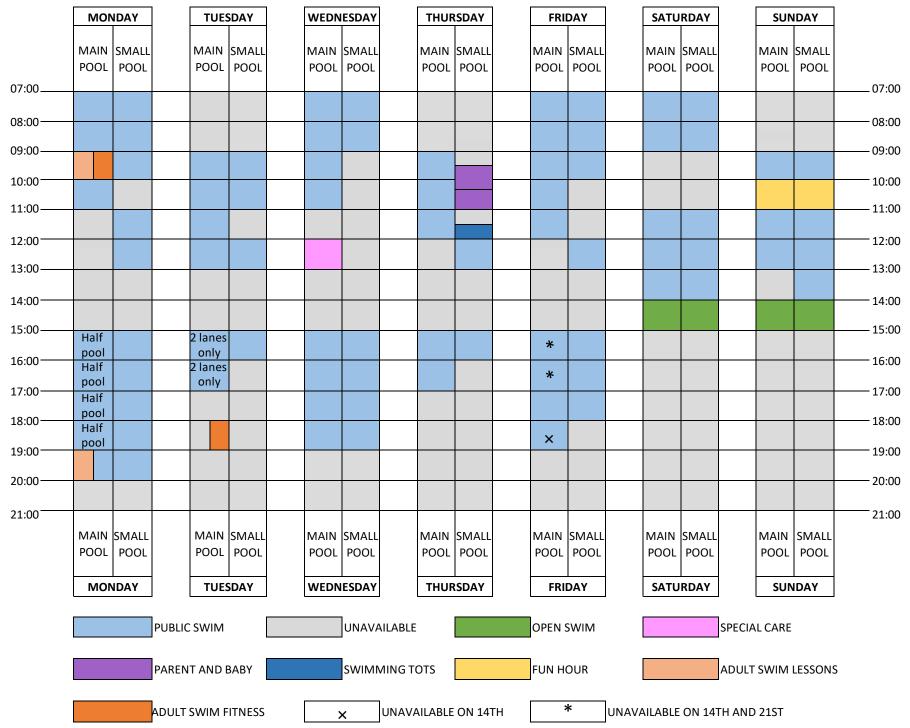

# SWIMMING POOL OPENING TIMES

1<sup>st</sup> - 23<sup>rd</sup> October 2022

## 1<sup>st</sup> - 23<sup>rd</sup> October 2022